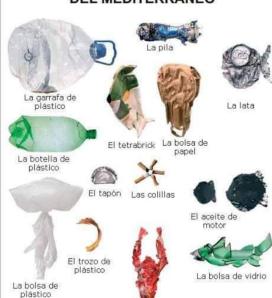

### LAS ESPECIES MÁS PELIGROSAS DEL MEDITERRÁNEO

La tapa de aluminio

El envoltorio de alimentos