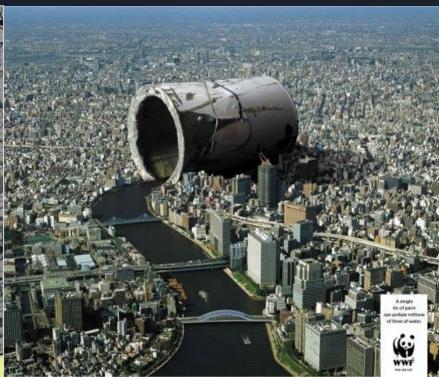

#### Campaña Para Una Conciencia Ecologica "Huella Ver...

YouTube · 7 de marzo de 2010

Campaña Para Una Conciencia Ecologica "Huella Verde". Esta campaña pretende crear una conciencia ambiental en la sociedad, sensibilizándola sobre el problema de la basura, el efecto fatal que produce en el medio