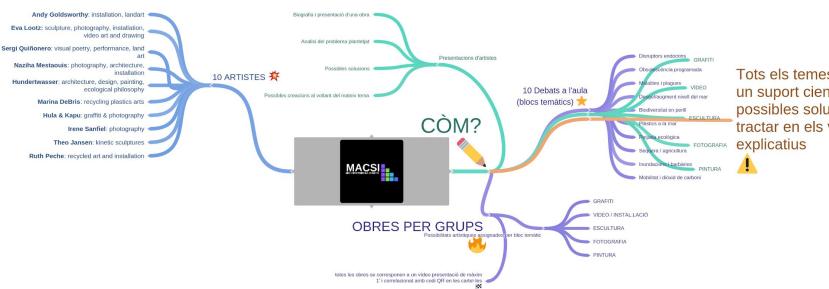

## index

Artists:

Andy Goldsworthy: installation, landart

Eva Lootz: sculpture, photography, installation, video art and drawing

Sergi Quiñonero: visual poetry, performance, land art

Naziha Mestaouis: photography, architecture, installation

Hundertwasser: architecture, design, painting, ecological philosophy

Marina DeBris: recycling plastics arts

Hula & Kapu: graffiti & photography

Irene Sanfiel: photography

Theo Jansen: kinetic sculptures

Ruth Peche: recycled art and installation

https://www.goconqr.com/mindmap/19972404/macsi

Tots els temes tindràn un suport científic i possibles solucions a tractar en els vídeos