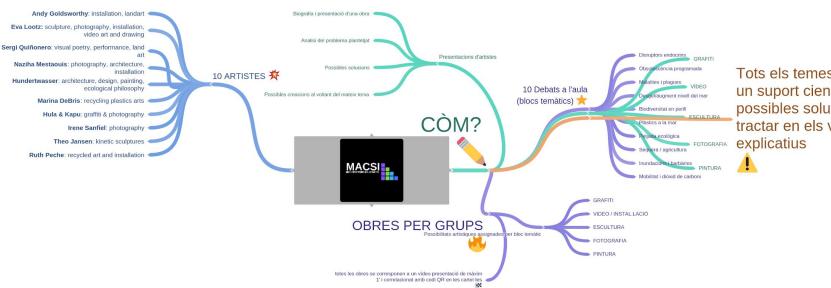

## Artists:

Andy Goldsworthy: installation, landart

Eva Lootz: sculpture, photography, installation, video art and drawing

Sergi Quiñonero: visual poetry, performance, land art

Naziha Mestaouis: photography, architecture, installation

Hundertwasser: architecture, design, painting, ecological philosophy

Marina DeBris: recycling plastics arts

Hula & Kapu: graffiti & photography

Irene Sanfiel: photography

Theo Jansen: kinetic sculptures

Ruth Peche: recycled art and installation

Tots els temes tindràn un suport científic i possibles solucions a tractar en els vídeos