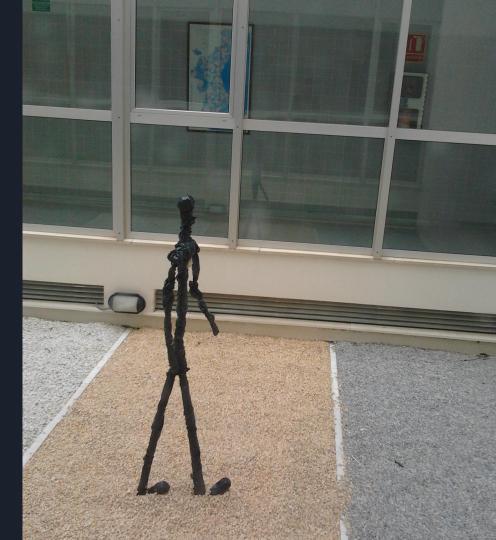

2nd Presentation

## index

## Artists:

Andy Goldsworthy: installation, landart

Eva Lootz: sculpture, photography, installation, video art and drawing

Sergi Quiñonero: visual poetry, performance, land art

Naziha Mestaouis: photography, architecture, installation

Hundertwasser: architecture, design, painting, ecological philosophy

Marina DeBris: recycling plastics arts

Hula & Kapu: graffiti & photography

Irene Sanfiel: photography

Theo Jansen: kinetic sculptures

Ruth Peche: recycled art and installation





Tots els temes tindràn un suport científic i possibles solucions a tractar en els vídeos



## VIDEO / INSTALLATION













## **PAINTINGS**