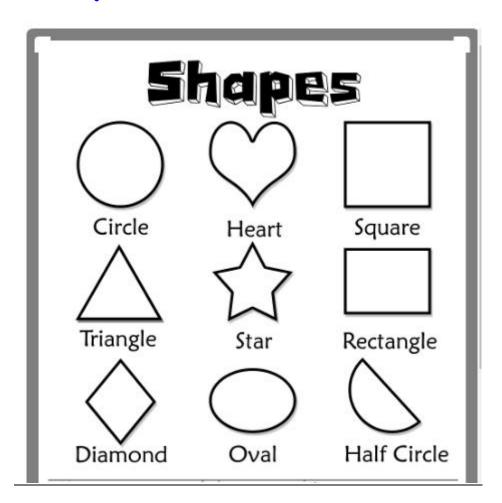

## **ENGLISH:**

a) Let's remember the geometric figures through a couple of songs.

Shape song: <a href="https://www.youtube.com/watch?v=pQ5mZIInE6s">https://www.youtube.com/watch?v=pQ5mZIInE6s</a>

What shape is it? Learn Geometric shapes- The Kid's Picture show (Fun&Educational):

https://.youtube.com/watch?v=E6qWBhEiP6g&list=PL9FexaiRQNK1NzO1w 8UcP2-s4kvsEJMje

 $\underline{b}$ ) Identify and colour the correct shape.

| Circle    |                                | $\stackrel{\wedge}{\boxtimes}$ | $\triangle$               |             |
|-----------|--------------------------------|--------------------------------|---------------------------|-------------|
| Rectangle | $\stackrel{\wedge}{\boxtimes}$ |                                | $\bigcirc$                | $\triangle$ |
| Square    | $\bigcirc$                     | $\bigcirc$                     |                           | $\bigcirc$  |
| Star      |                                | $\stackrel{\wedge}{\boxtimes}$ | $\triangle$               |             |
| Heart     |                                |                                | $\bigcirc$                | $\bigcirc$  |
| Triangle  | $\triangle$                    |                                | $\stackrel{\wedge}{\sim}$ |             |
| Oval      | $\bigcirc$                     | $\bigcirc$                     |                           | $\bigcirc$  |