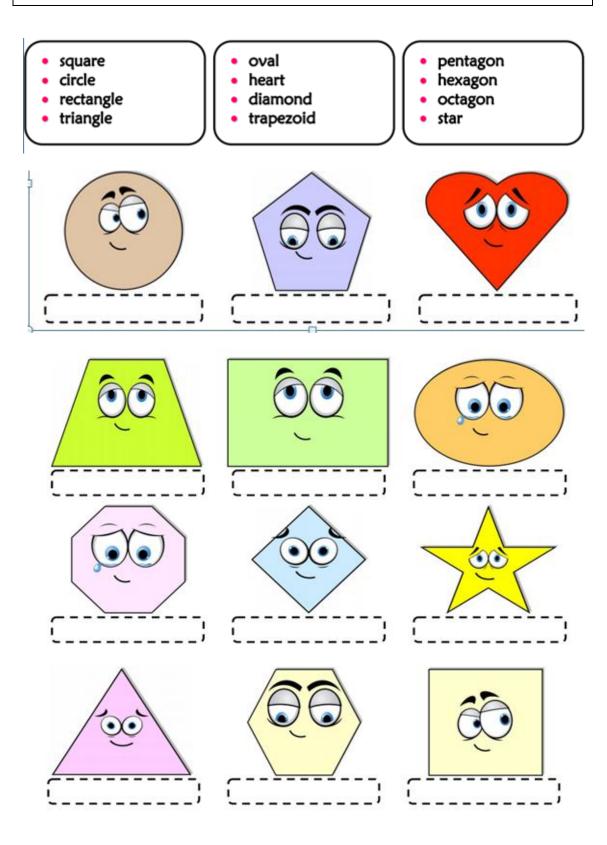

 $\underline{c}$ ) Choose the correct words from the list below and write in the correct pictures.

| <u>d</u> ) Shapes around us. Answer the | questions by drawing the shapes in |
|-----------------------------------------|------------------------------------|
| the right box and write its names       | in the left box.                   |
| 1. What shape is a STOP sign?           |                                    |
| 2. What shape is a tennis court?        |                                    |
| 3. What shape is a netball?             |                                    |
| 4. What shape is a star?                |                                    |
| 5. What shape are car wheels?           |                                    |
| 6. What shape is your TV screen?        |                                    |
| 7. What shape is a GIVE WAY sign?       |                                    |