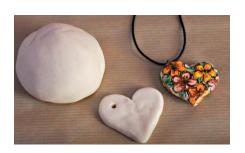

## ARTS&CRAFTS

EXERCISE 2: After your virtual visit to the Sand Museum you will create your own sculpture. You can use sand, plasticine or you can make your own salt paste to mold.

Below you will find some examples of plasticine sculptures and some web links to follow the steps and make salt paste:

## Plasticine:

Salt paste: https://www.youtube.com/watch?v=J8ult3Ylulq

https://www.youtube.com/watch?v=L7sH9bj-flO