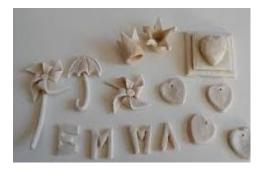

## ARTS&CRAFTS

EXERCISE 2: After your virtual visit to the Sand Museum you will create your own sculpture. You can use sand, plasticine or you can make your own salt paste to mold.

Below you will find some examples of plasticine sculptures and some web links to follow the steps and make salt paste:

## Plasticine:

Salt paste: https://www.youtube.com/watch?v=J8ult3Ylulq

https://www.youtube.com/watch?v=L7sH9bj-flO