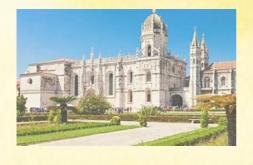

## Find out the name of the monument:

This monument is a prayer to the Virgin of Belém for the success of Vasco da Gama's voyage to India·Inside are the tombs of King Manuel and his descendants·