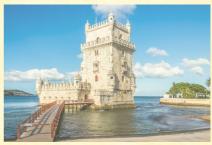

# Find out the name of the building:

This building originally served as a tax collection center for the ships that wanted to enter in the city.