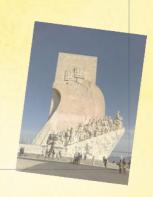

# Find out the name of the monument:

This monument was first erected as part of the Portuguese World Exhibition. It evokes the Portuguese overseas expansion, recalls the country's glorious past and symbolises the enormity of the work carried out by the Infante.