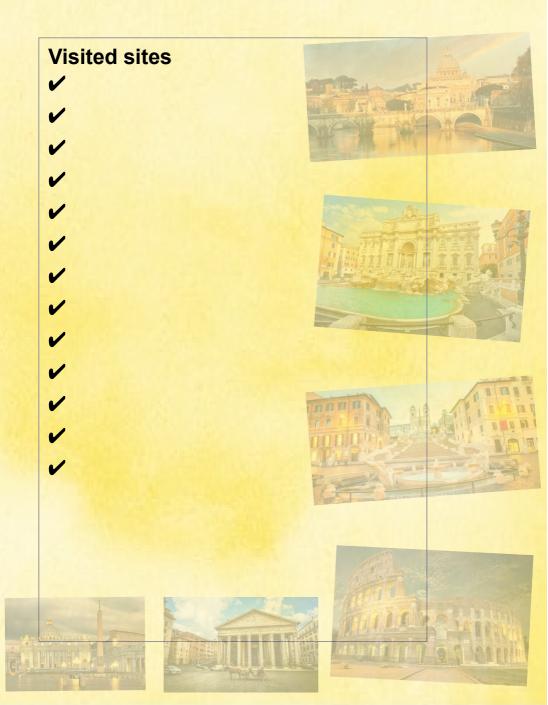

#### **Rome Tour**

Day \_\_\_\_ Date:

#### **Rome main information**

| Place: |  |  |
|--------|--|--|
|        |  |  |
|        |  |  |
|        |  |  |
|        |  |  |
|        |  |  |
|        |  |  |

Place:

**Frosinone:** The campanile, the archeological museum, the carnival museum. What has caught your attention the most?