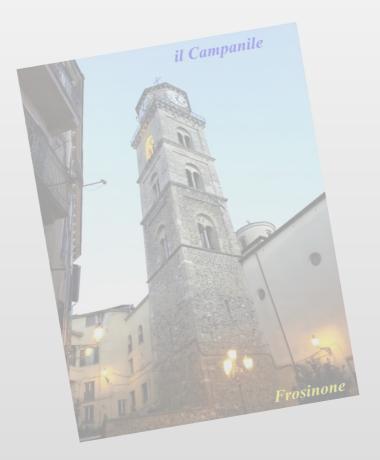

#### **Rome main information**

| Place: |  |  |
|--------|--|--|
|        |  |  |
|        |  |  |
|        |  |  |
|        |  |  |
|        |  |  |
|        |  |  |

Place:

**Frosinone:** The campanile, the archeological museum, the carnival museum. What has caught your attention the most?

#### **Frosinone Interesting Information**