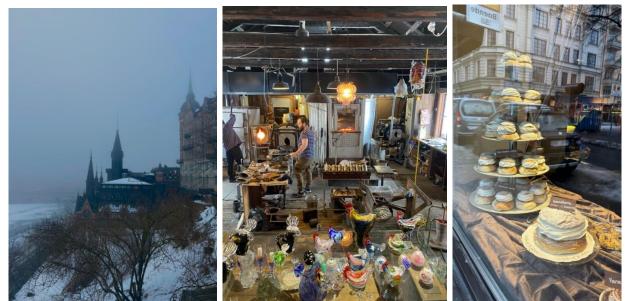

Stockholm Welcome meeting Visit to the facilities and offices

Talk about inclusion and multiculturalism

# Day 2

Visit to Skansen Park.

Explore the city with your fellow Swedes. Focus in accessibility of monuments

# Day 3

Attendance at morning classes.

Södermalm walk and Monteliusvägen tour.

Swedish snack "Fika" in a cafe.

## Day 4

Attendance at workshops at school in accordance with the objectives of the Erasmus project.

Food at school

Visit to the Vasa museum

Visit to the Abba museum

### Day 5

Contact with the environment and nature and an afternoon of ice skating in Kungsträdgarden. Workshop about climate change

Day 6 Family day

## Day 7

Guided tour of Stockholm City Hall.

Visit to Gamla Stan (Oldest part of the city)

### **PHOTO GALLERY OF ACTIVITIES:**