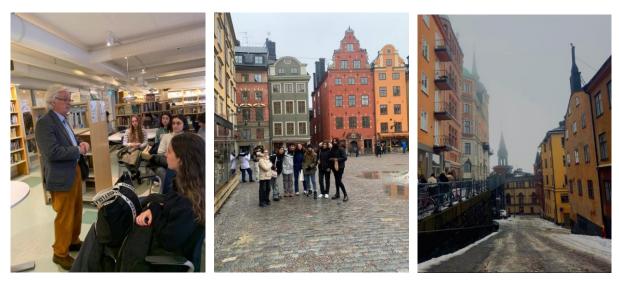

### **PHOTO GALLERY OF ACTIVITIES:**

## Day 7

Guided tour of Stockholm City Hall.

Visit to Gamla Stan (Oldest part of the city)