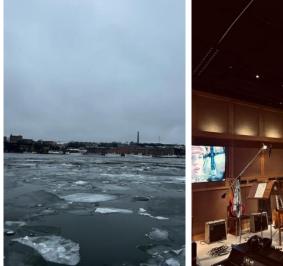

school in Stockholm Welcome meeting Visit to the facilities and offices

Talk about inclusion and multiculturalism

# Day 2

Visit to Skansen Park.

Explore the city with your fellow Swedes. Focus in accessibility of monuments

# Day 3

Attendance at morning classes.

Södermalm walk and Monteliusvägen tour.

Swedish snack "Fika" in a cafe.

## Day 4

Attendance at workshops at school in accordance with the objectives of the Erasmus project.

Food at school

Visit to the Vasa museum

Visit to the Abba museum

### Day 5

Contact with the environment and nature and an afternoon of ice skating in Kungsträdgarden. Workshop about climate change

Day 6 Family day

## Day 7

Guided tour of Stockholm City Hall.

Visit to Gamla Stan (Oldest part of the city)

### **PHOTO GALLERY OF ACTIVITIES:**