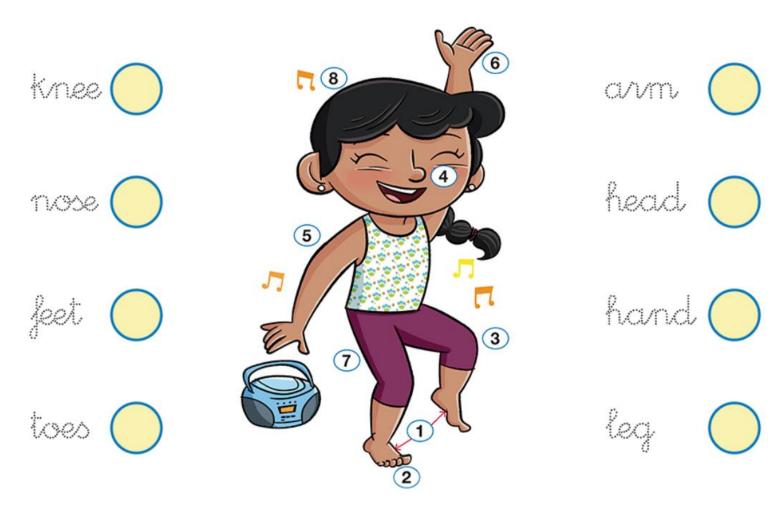

## **ENGLISH**

1. Listen and write the number:

2. Read and write:

| Feet                                    | Hand | Head    |
|-----------------------------------------|------|---------|
| d n n n n n n n n n n n n n n n n n n n | te   | d h e a |

3. Find and write the parts of the body:

| fee | t | ჩ | an | d | Λ | se | toes | leg | hnee    |
|-----|---|---|----|---|---|----|------|-----|---------|
| o   | p | h | a  | n | d | k  |      |     |         |
| သ   | e | l | b  | l | e | g  |      |     |         |
| l   | ک | ۰ | t  | ٥ | e | သ  |      |     | 5       |
| p   | k | n | e  | e | a | w  |      |     |         |
| e   | j | n | o  | ٥ | e | v  |      |     |         |
| m   | z | w | f  | e | e | t  |      |     |         |
|     |   |   |    |   |   |    |      |     | SHI PHY |

## 4. Read and draw the parts of the body:

| Arm  | Head | Hand | Leg  |
|------|------|------|------|
|      |      |      |      |
|      |      |      |      |
|      |      |      |      |
|      |      |      |      |
| Knee | Nose | Feet | Toes |
|      |      |      |      |
|      |      |      |      |
|      |      |      |      |
|      |      |      |      |