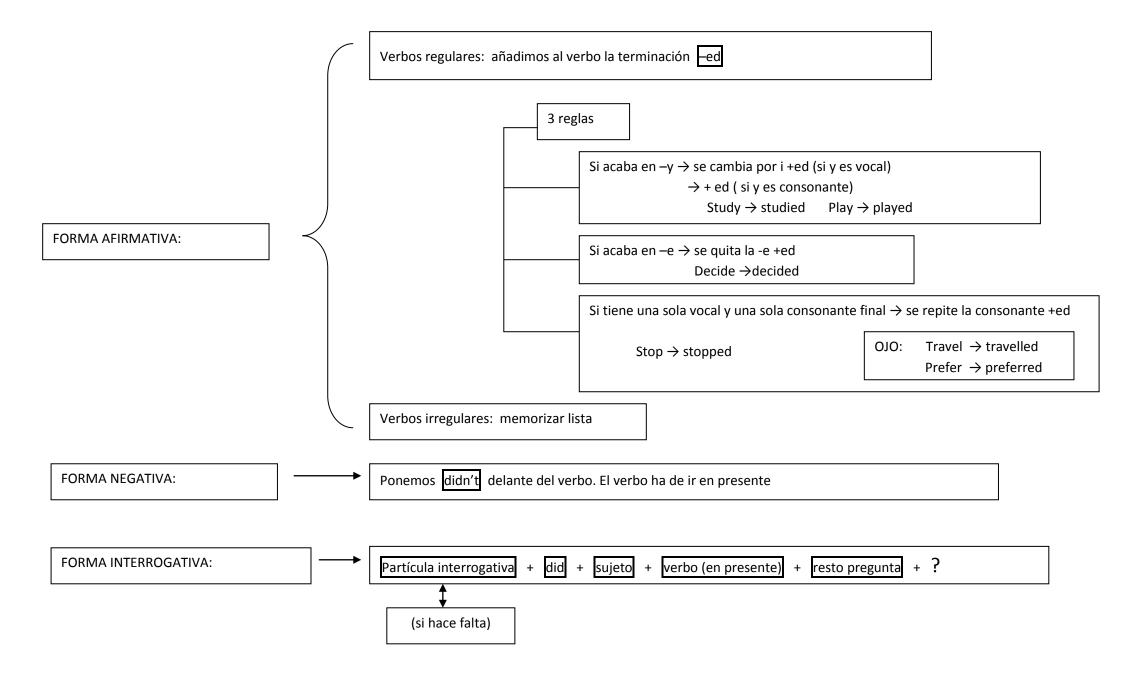

### PRESENT / PAST

| PRESENT                                    | PAST                                           |
|--------------------------------------------|------------------------------------------------|
| I <b>cook</b> a pizza                      | I <b>cooked</b> a pizza                        |
| She works in an office                     | She worked in an office                        |
| You <b>live</b> in Paris                   | You <b>lived</b> in Paris                      |
| I <b>play</b> the piano                    | I <b>played</b> the piano                      |
| We <b>study</b> English                    | We <b>stud<u>i</u>ed</b> English               |
| The cars <b>stop</b> at the traffic lights | The cars <b>stopp</b> ed at the traffic lights |

# PAST FORMS

| AFFIRMATIVE FORM                               | NEGATIVE FORM                                     |
|------------------------------------------------|---------------------------------------------------|
| I <b>cooked</b> a pizza                        | I <b>didn't cook</b> a pizza                      |
| She worked in an office                        | She didn't work in an office                      |
| You <b>lived</b> in Paris                      | You <b>didn't live</b> in Paris                   |
| I <b>played</b> the piano                      | I didn't play the piano                           |
| We <b>stud<u>i</u>ed</b> English               | We <b>didn't study</b> English                    |
| The cars <b>stopp</b> ed at the traffic lights | The cars <b>didn't stop</b> at the traffic lights |

#### **PAST SIMPLE**